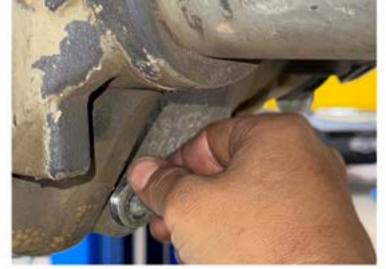

Drain Pan

Use a 14mm allen/hex socket to remove the drain plug. Have drain pan ready to catch oil.

Use an E12 torx socket to remove the 10 differential cover bolts.

Use the gasket scraper to pry the cover off of the differential housing.

Place AO Diff Cover w/gasket on housing and hand tighten top bolt. Install remaining 9 bolts.

Tighten bolts using a criss-cross sequence. Torque to 16 ft lbs.

Re-install factory drain plug.

Use a 3/8" drive ratchet to remove the fill plug.