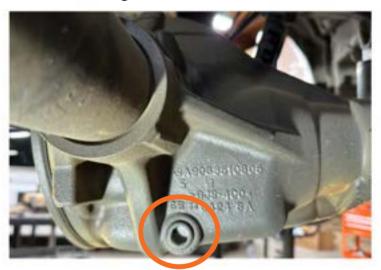

Allow differential to drain for several minutes before removing cover. \*\*The oil will drain out quicker when warm\*\*

Drain Pan

Use a 14mm allen/hex socket to remove the drain plug. Have drain pan ready to catch oil.

Use an E12 torx socket to remove the 10 differential cover bolts.

Use the gasket scraper to pry the cover off of the differential housing.