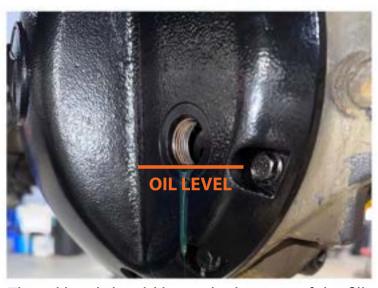

Fill differential with gear oil. Refer to your manual for specific year/model recommendation.

The oil level should be at the bottom of the fill hole.

Use a 3/8" drive ratchet to install fill plug. Tighten until fill plug makes contact with AO Diff Cover.