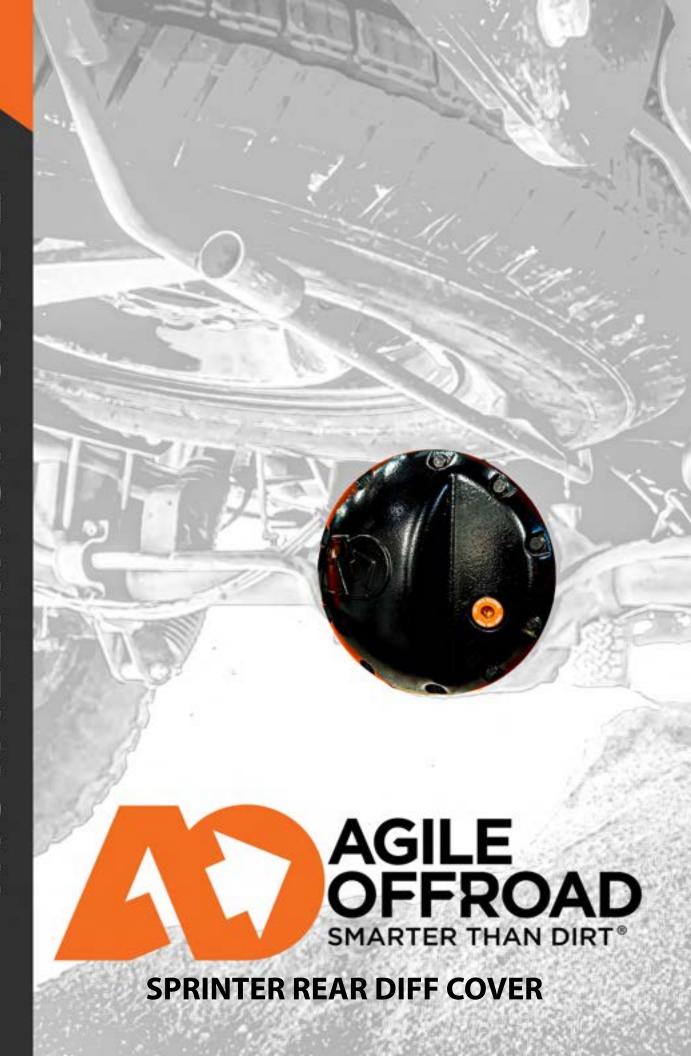

## PARTS INCLUDED

Part # AOR91122(black) AOR911225(orange):

1 x AO Sprinter Diff Cover

1 x Diff Cover Gasket

1 x AO Anodized Fill Plug

12 x Mounting Bolts

Locate the factory drain plug found on the passenger side of the differential.

Drain Pan

Use a 14mm allen/hex socket to remove the drain plug. Have drain pan ready to catch oil.

Use an E12 torx socket to remove the 10 differential cover bolts.

Use the gasket scraper to pry the cover off of the differential housing.