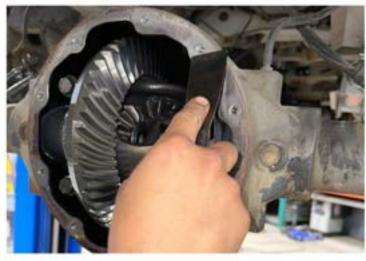

Use the gasket scraper to clean off any remaining gasket residue. Wipe clean.

Prep supplied bolts by adding blue loctite. Orient gasket to AO Diff Cover mounting bolt holes.

Place supplied gasket onto AO Diff Cover with letter side facing cover and blank side facing differential. Install one bolt in top hole.