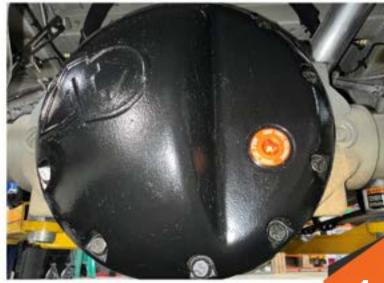

## PARTS INCLUDED

Part # AOR91122(black) AOR911225(orange):

1 x AO Sprinter Diff Cover

1 x Diff Cover Gasket

1 x AO Anodized Fill Plug

12 x Mounting Bolts

Locate the factory drain plug found on the passenger side of the differential.

Place AO Diff Cover w/gasket on housing and hand tighten top bolt. Install remaining 9 bolts.

Tighten bolts using a criss-cross sequence. Torque to 16 ft lbs.

Re-install factory drain plug.

Use a 3/8" drive ratchet to remove the fill plug.