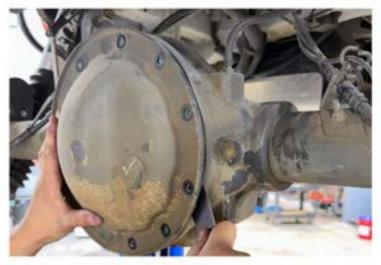

Drain Pan

Use a 14mm allen/hex socket to remove the drain plug. Have drain pan ready to catch oil.

Use an E12 torx socket to remove the 10 differential cover bolts.

Use the gasket scraper to pry the cover off of the differential housing.