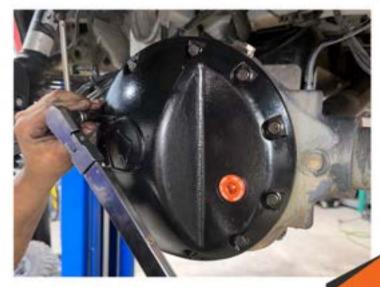

Drain Pan

Use a 14mm allen/hex socket to remove the drain plug. Have drain pan ready to catch oil.

Use an E12 torx socket to remove the 10 differential cover bolts.

Use the gasket scraper to pry the cover off of the differential housing.