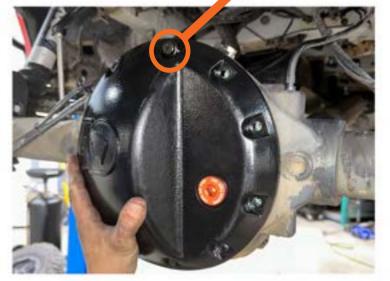

## PARTS INCLUDED

Part # AOR91122(black) AOR911225(orange):

1 x AO Sprinter Diff Cover

1 x Diff Cover Gasket

1 x AO Anodized Fill Plug

12 x Mounting Bolts

Locate the factory drain plug found on the passenger side of the differential.

Place AO Diff Cover w/gasket on housing and hand tighten top bolt. Install remaining 9 bolts.

Tighten bolts using a criss-cross sequence. Torque to 16 ft lbs.

Re-install factory drain plug.

Use a 3/8" drive ratchet to remove the fill plug.