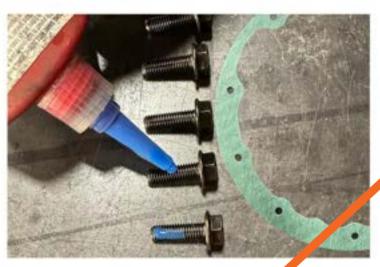

Use the gasket scraper to clean off any remaining gasket residue. Wipe clean.

Prep supplied bolts by adding blue loctite. Orient gasket to AO Diff Cover mounting bolt holes.

Place supplied gasket onto AO Diff Cover with letter side facing cover and blank side facing differential. Install one bolt in top hole.