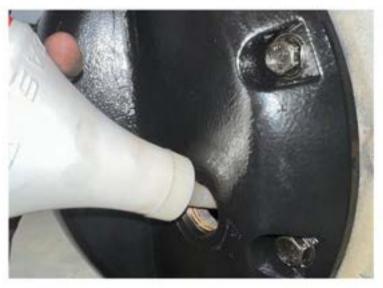

Fill differential with gear oil. Refer to your manual for specific year/model recommendation.

The oil level should be at the bottom of the fill hole.

Use a 3/8" drive ratchet to install fill plug. Tighten until fill plug makes contact with AO Diff Cover.