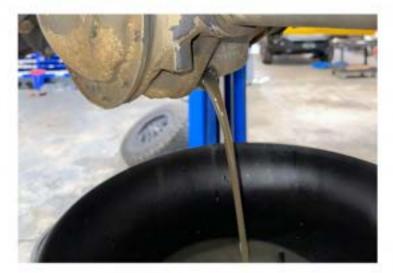

Drain Pan

Use a 14mm allen/hex socket to remove the drain plug. Have drain pan ready to catch oil.

Use an E12 torx socket to remove the 10 differential cover bolts.

Use the gasket scraper to pry the cover off of the differential housing.

Place AO Diff Cover w/gasket on housing and hand tighten top bolt. Install remaining 9 bolts.

Tighten bolts using a criss-cross sequence. Torque to 16 ft lbs.

Re-install factory drain plug.

Use a 3/8" drive ratchet to remove the fill plug.