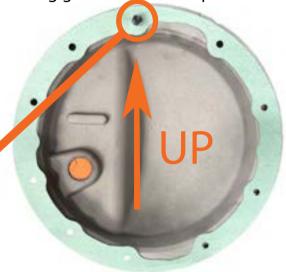

Use the gasket scraper to clean off any remaining gasket residue. Wipe clean.

Prep supplied bolts by adding blue loctite. Orient gasket to AO Diff Cover mounting bolt holes.

Place supplied gasket onto AO Diff Cover with letter side facing cover and blank side facing differential. Install one bolt in top hole.

Place AO Diff Cover w/gasket on housing and hand tighten top bolt. Install remaining 9 bolts.

Tighten bolts using a criss-cross sequence. Torque to 16 ft lbs.

Re-install factory drain plug.

Use a 3/8" drive ratchet to remove the fill plug.