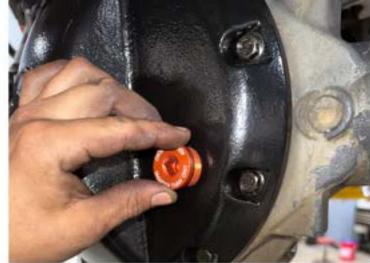

Place AO Diff Cover w/gasket on housing and hand tighten top bolt. Install remaining 9 bolts.

Tighten bolts using a criss-cross sequence. Torque to 16 ft lbs.

Re-install factory drain plug.

Use a 3/8" drive ratchet to remove the fill plug.

Fill differential with gear oil. Refer to your manual for specific year/model recommendation.

The oil level should be at the bottom of the fill hole.

Use a 3/8" drive ratchet to install fill plug. Tighten until fill plug makes contact with AO Diff Cover.