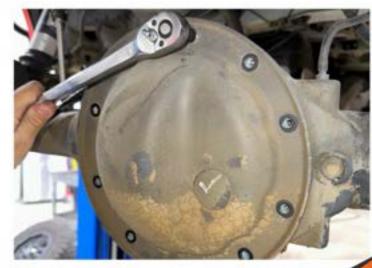

Drain Pan

Use a 14mm allen/hex socket to remove the drain plug. Have drain pan ready to catch oil.

Use an E12 torx socket to remove the 10 differential cover bolts.

Use the gasket scraper to pry the cover off of the differential housing.