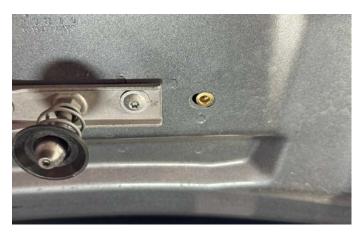

**3.** Tighten center bolt approx. 3.5 turns until the Rivet nut is fully collapsed. DO NOT OVER-TIGHTEN.

4. Ensure the Rivet nut is fully collapsed.

**5.** Use a 3mm Allen wrench to install the AO Hood Strap using the supplied flat head bolt and conical washer.

6. Align the AO Hood Strap as shown. Torque bolt to 16 inch-lbs.

00

Lighting

Wheels &

Tires

Storage & Racks

Water & Fuel Tanks

IT