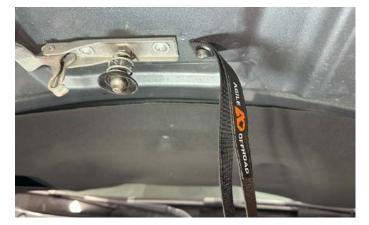

6. Align the AO Hood Strap as shown. Torque bolt to 16 inch-lbs.

00

Lighting

Wheels &

Tires

Storage & Racks

Water & Fuel Tanks

IT