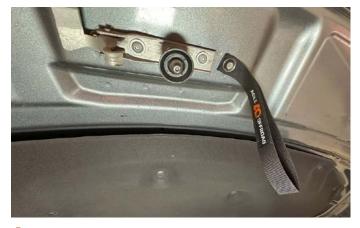

6. Align the AO Hood Strap as shown. Torque bolt to 16 inch-lbs.

00

Lighting

Wheels &

Tires

Storage & Racks

Water & Fuel Tanks

IT