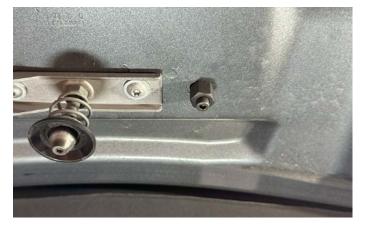

**3.** Tighten center bolt approx. 3.5 turns until the Rivet nut is fully collapsed. DO NOT OVER-TIGHTEN.

4. Ensure the Rivet nut is fully collapsed.

**5.** Use a 3mm Allen wrench to install the AO Hood Strap using the supplied flat head bolt and conical washer.