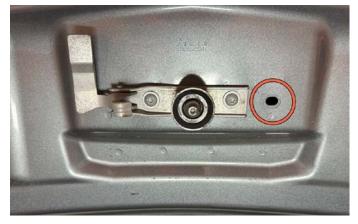

## INSTALLATION GUIDE

**I**. Fully open the hood and locate the factory hole to the right of the hood latch.

**Z**. Insert the supplied Rivet nut and installation tool assembly into the factory hole. Use a 9/16" wrench to hold the installation nut and a 4mm Allen wrench to tighten the center bolt. Tightening the center bolt causes the Rivet nut to crimp on the hood sheet metal.