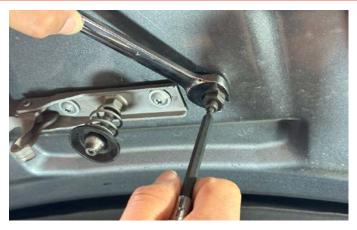

## INSTALLATION GUIDE

**I**. Fully open the hood and locate the factory hole to the right of the hood latch.

**Z**. Insert the supplied Rivet nut and installation tool assembly into the factory hole. Use a 9/16" wrench to hold the installation nut and a 4mm Allen wrench to tighten the center bolt. Tightening the center bolt causes the Rivet nut to crimp on the hood sheet metal.

**3.** Tighten center bolt approx. 3.5 turns until the Rivet nut is fully collapsed. DO NOT OVER-TIGHTEN.

4. Ensure the Rivet nut is fully collapsed.

**5.** Use a 3mm Allen wrench to install the AO Hood Strap using the supplied flat head bolt and conical washer.