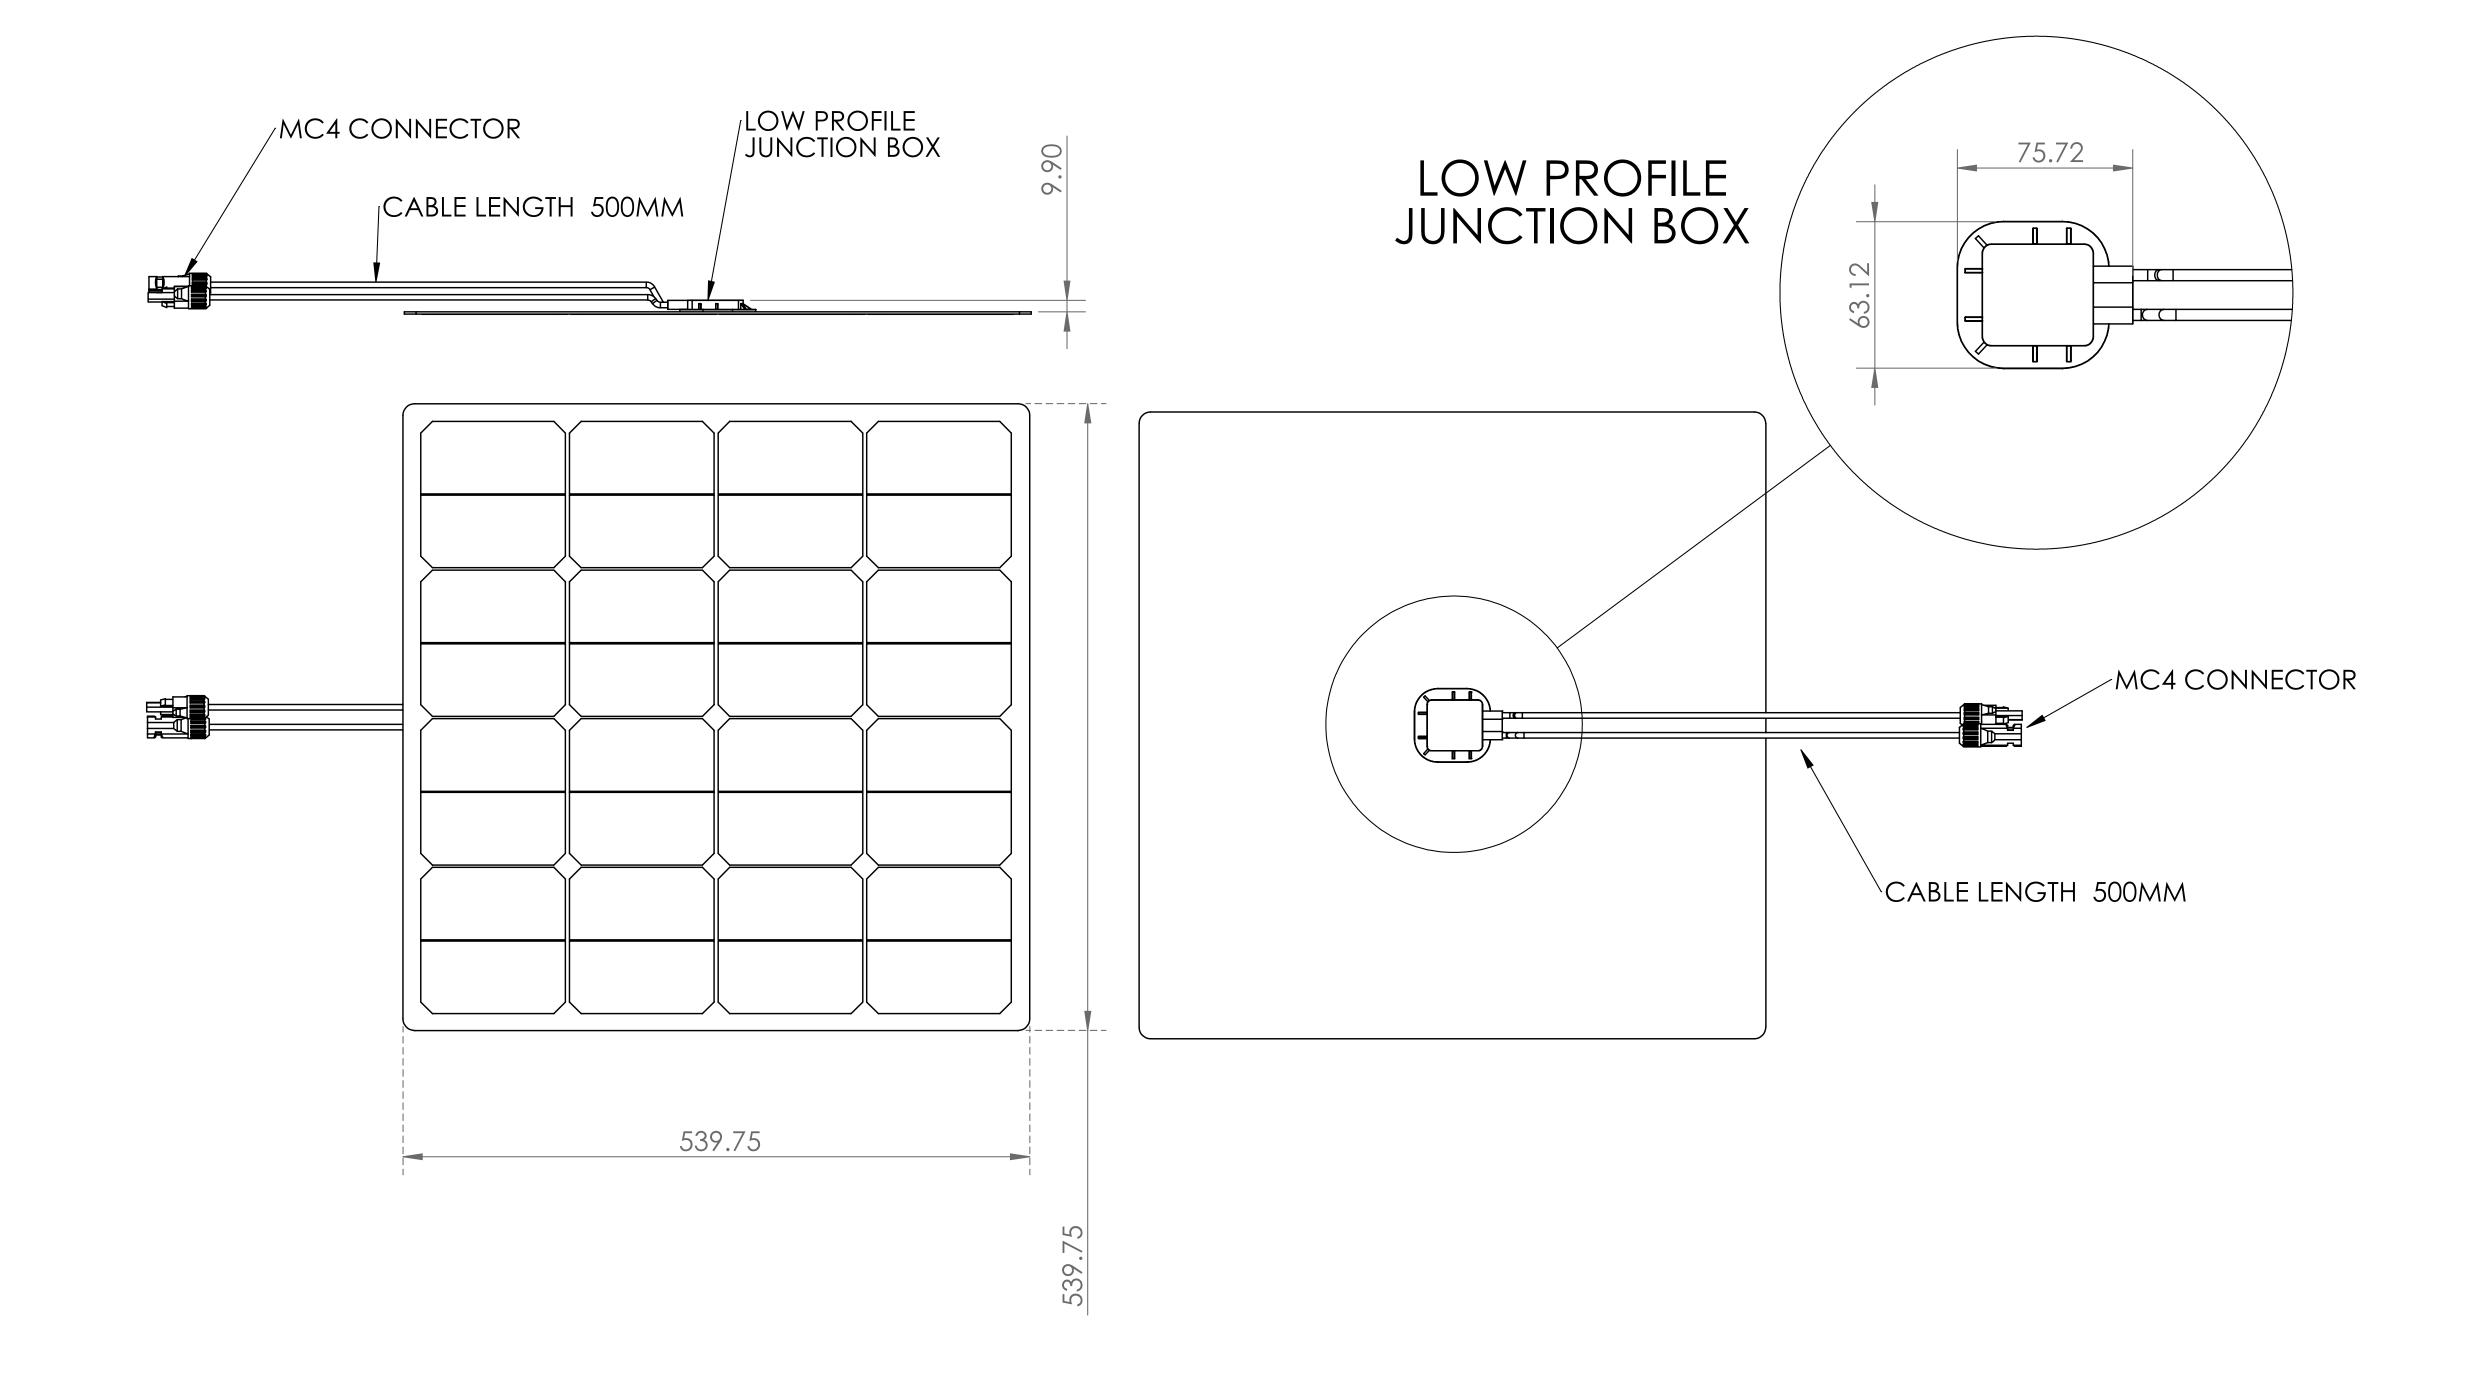

## M BLOX 60 Watt Modular Solar Module

FRONT

Thin, lightweight and durable solar module

Skelatized 5052 aluminum alloy mounting plate

Industrial grade foam for mounting adherence and vibration reduction.