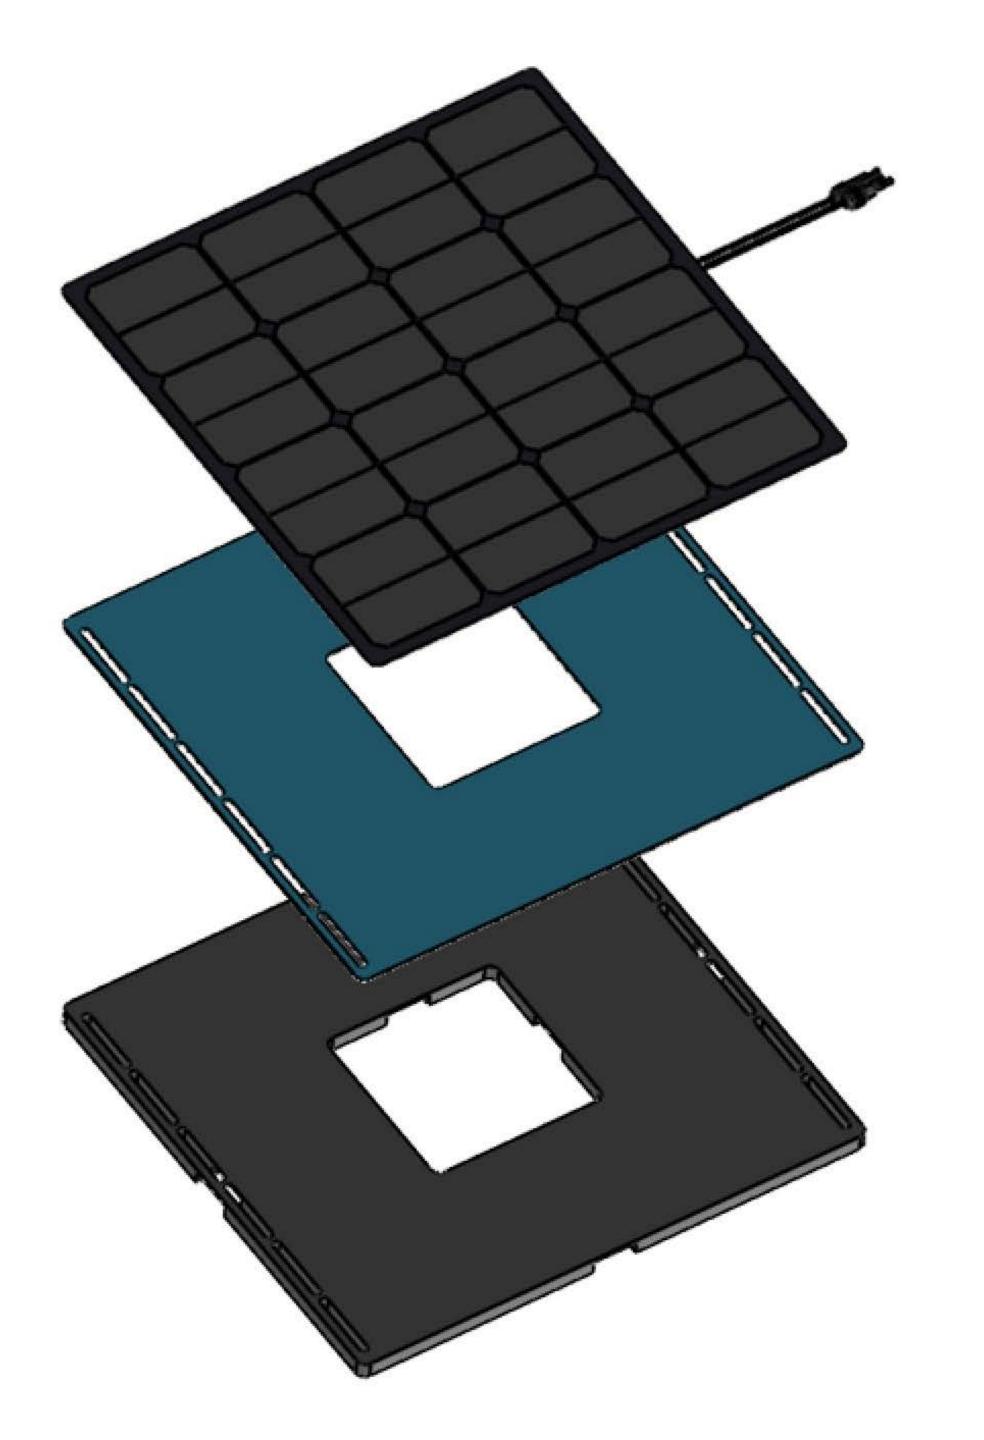

## M BLOX 60 Watt Modular Solar Module

FRONT

Thin, lightweight and durable solar module

Skelatized 5052 aluminum alloy mounting plate

Industrial grade foam for mounting adherence and vibration reduction.