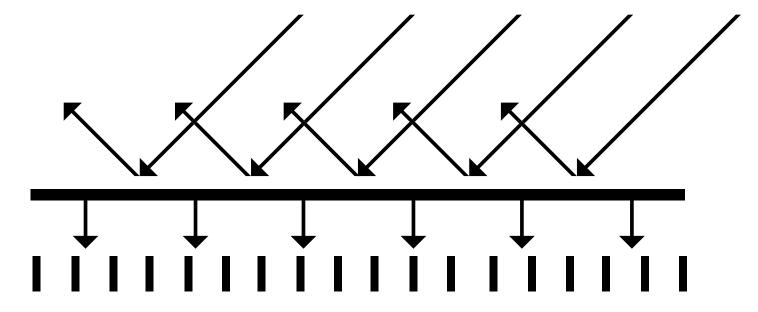

LOX solar cells are the same A-grade silicon cells used in our Flex-Si series.









## M BLOX 60 Watt Modular Solar Module



FRONT









Thin, lightweight and durable solar module

Skelatized 5052 aluminum alloy mounting plate

Industrial grade foam for mounting adherence and vibration reduction.





## **ETFE TOP LAMINANT**

The innovative ETFE texture is designed to scatter light, minimizing the amount of reflection from the surface of the panel and maximizing the absorption of light by the solar cells. This translates to a significant boost in overall energy production. Moreover, the use of highly durable ETFE material offers unparalleled protection against harsh weather, UV radiation, corrosion, scratches and ensuring a long-lasting and low maintenance solar module solution.



Smooth surface modules reflects light.