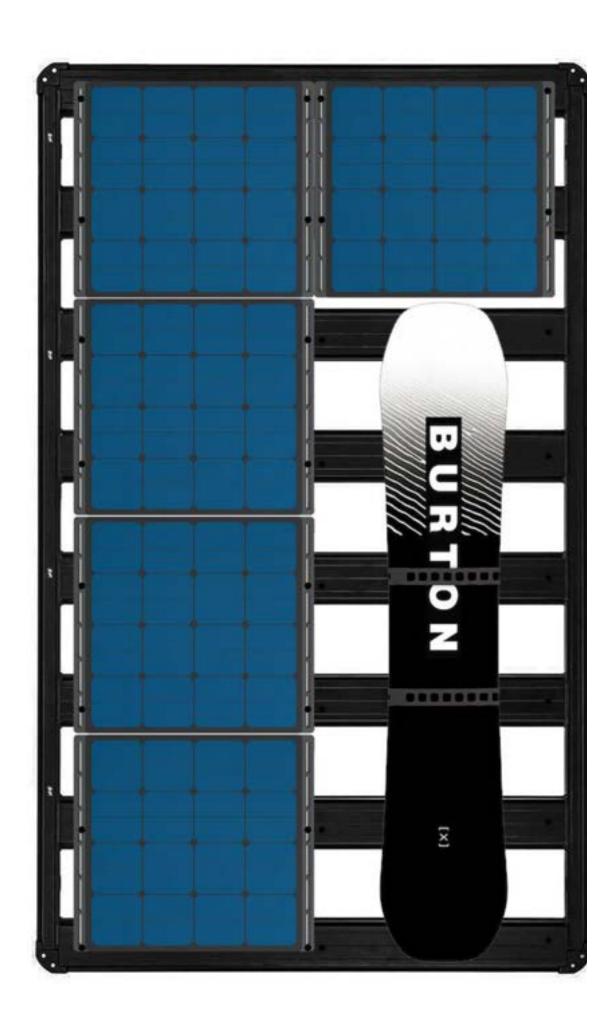

Completely configurable and compatible with most slotted cross-bar roof racks. Each solar module is 60 Watts. Start with one or two; increase power by adding more modules as you need. Or remove them temporarily from your rack as the need for space arises. Either way, it's designed to align with your purpose on any trip.

BLOX modules have the same XPLOR promise of quality and rugged-toughness. BLOX solar cells are the same A-grade silicon cells used in our Flex-Si series.