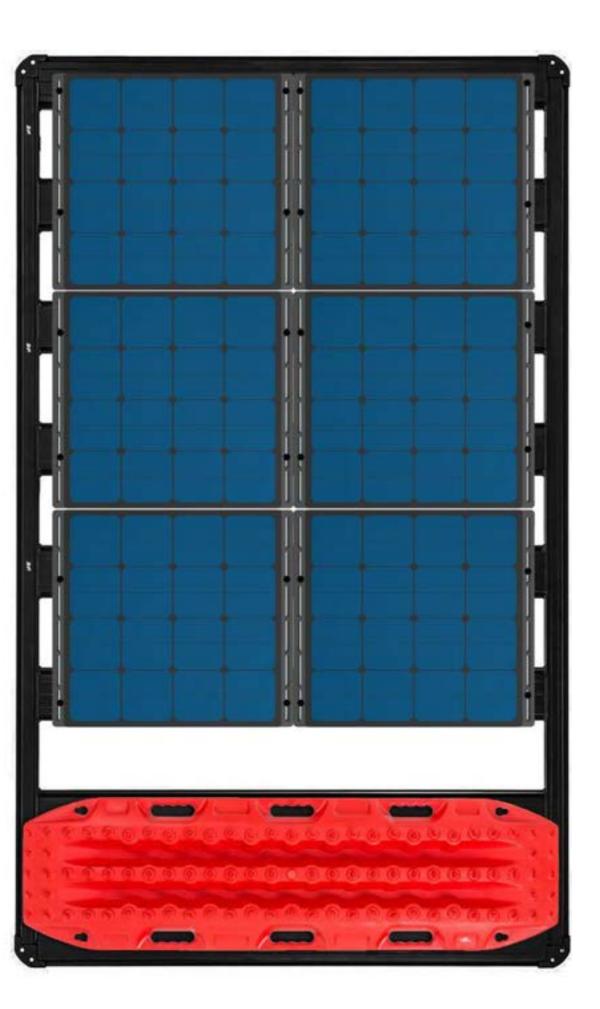

Completely configurable and compatible with most slotted cross-bar roof racks. Each solar module is 60 Watts. Start with one or two; increase power by adding more modules as you need. Or remove them temporarily from your rack as the need for space arises. Either way, it's designed to align with your purpose on any trip.

BLOX modules have the same XPLOR promise of quality and rugged-toughness. BLOX solar cells are the same A-grade silicon cells used in our Flex-Si series.