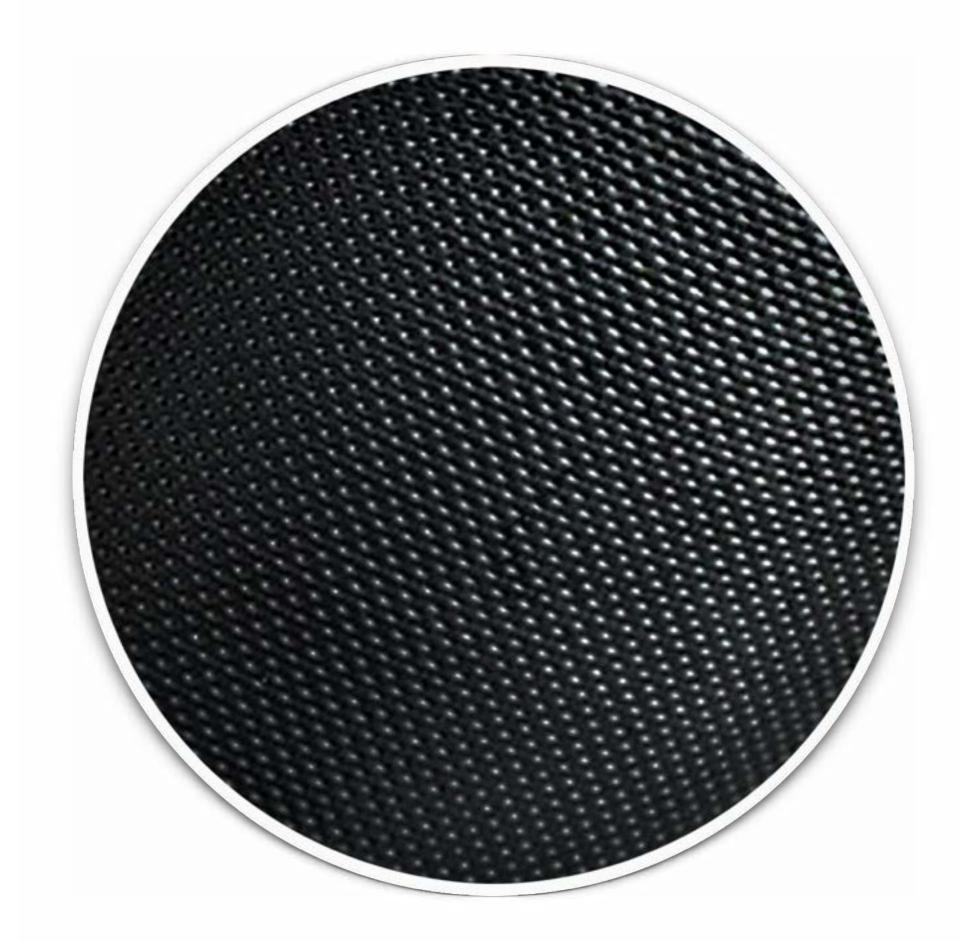

## **ETFE TOP LAMINANT**

The innovative ETFE texture is designed to scatter light, minimizing the amount of reflection from the surface of the panel and maximizing the absorption of light by the solar cells. This translates to a significant boost in overall energy production. Moreover, the use of highly durable ETFE material offers unparalleled protection against harsh weather, UV radiation, corrosion, scratches and ensuring a long-lasting and low maintenance solar module solution.