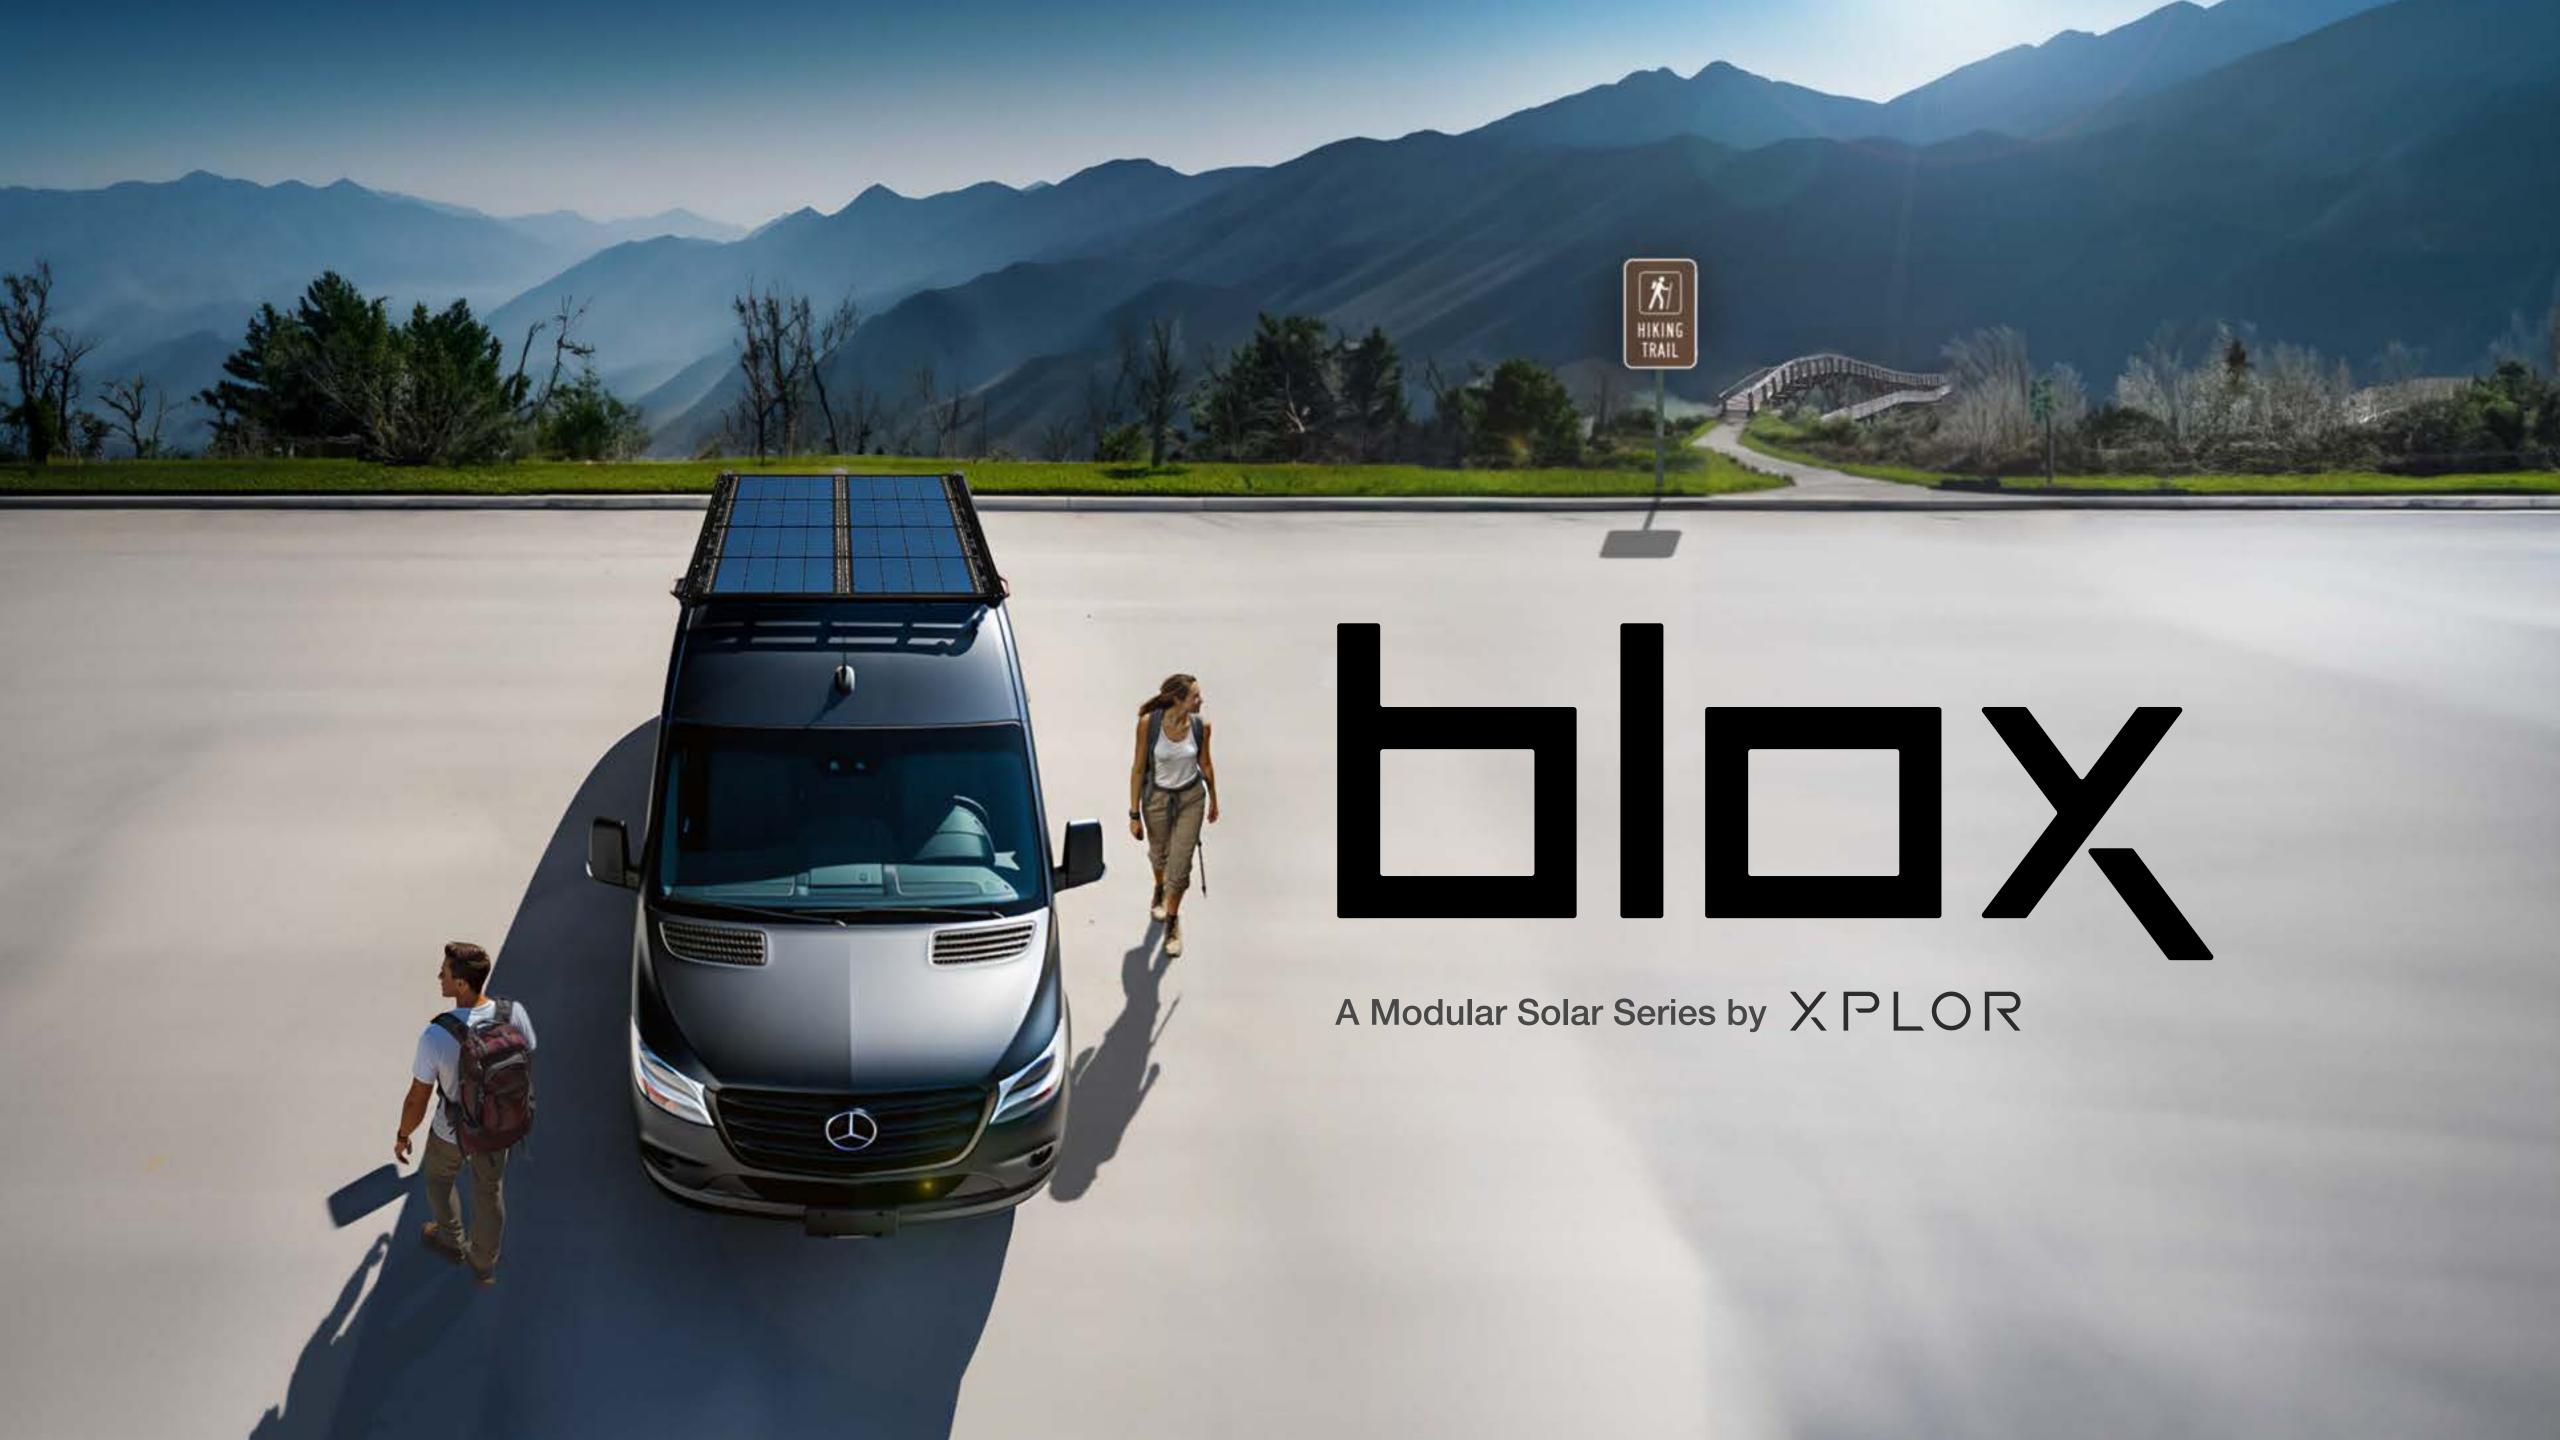

BLOX is a modular solar series concept by XPLOR, creators of the most rugged solar module on the market—a design inspired by the notion that everyone has different needs for solar power and specific mounting space considerations.

Completely configurable and compatible with most slotted cross-bar roof racks. Each solar module is 60 Watts. Start with one or two; increase power by adding more modules as you need. Or remove them temporarily from your rack as the need for space arises. Either way, it's designed to align with your purpose on any trip.

BLOX modules have the same XPLOR promise of quality and rugged-toughness. BLOX solar cells are the same A-grade silicon cells used in our Flex-Si series.