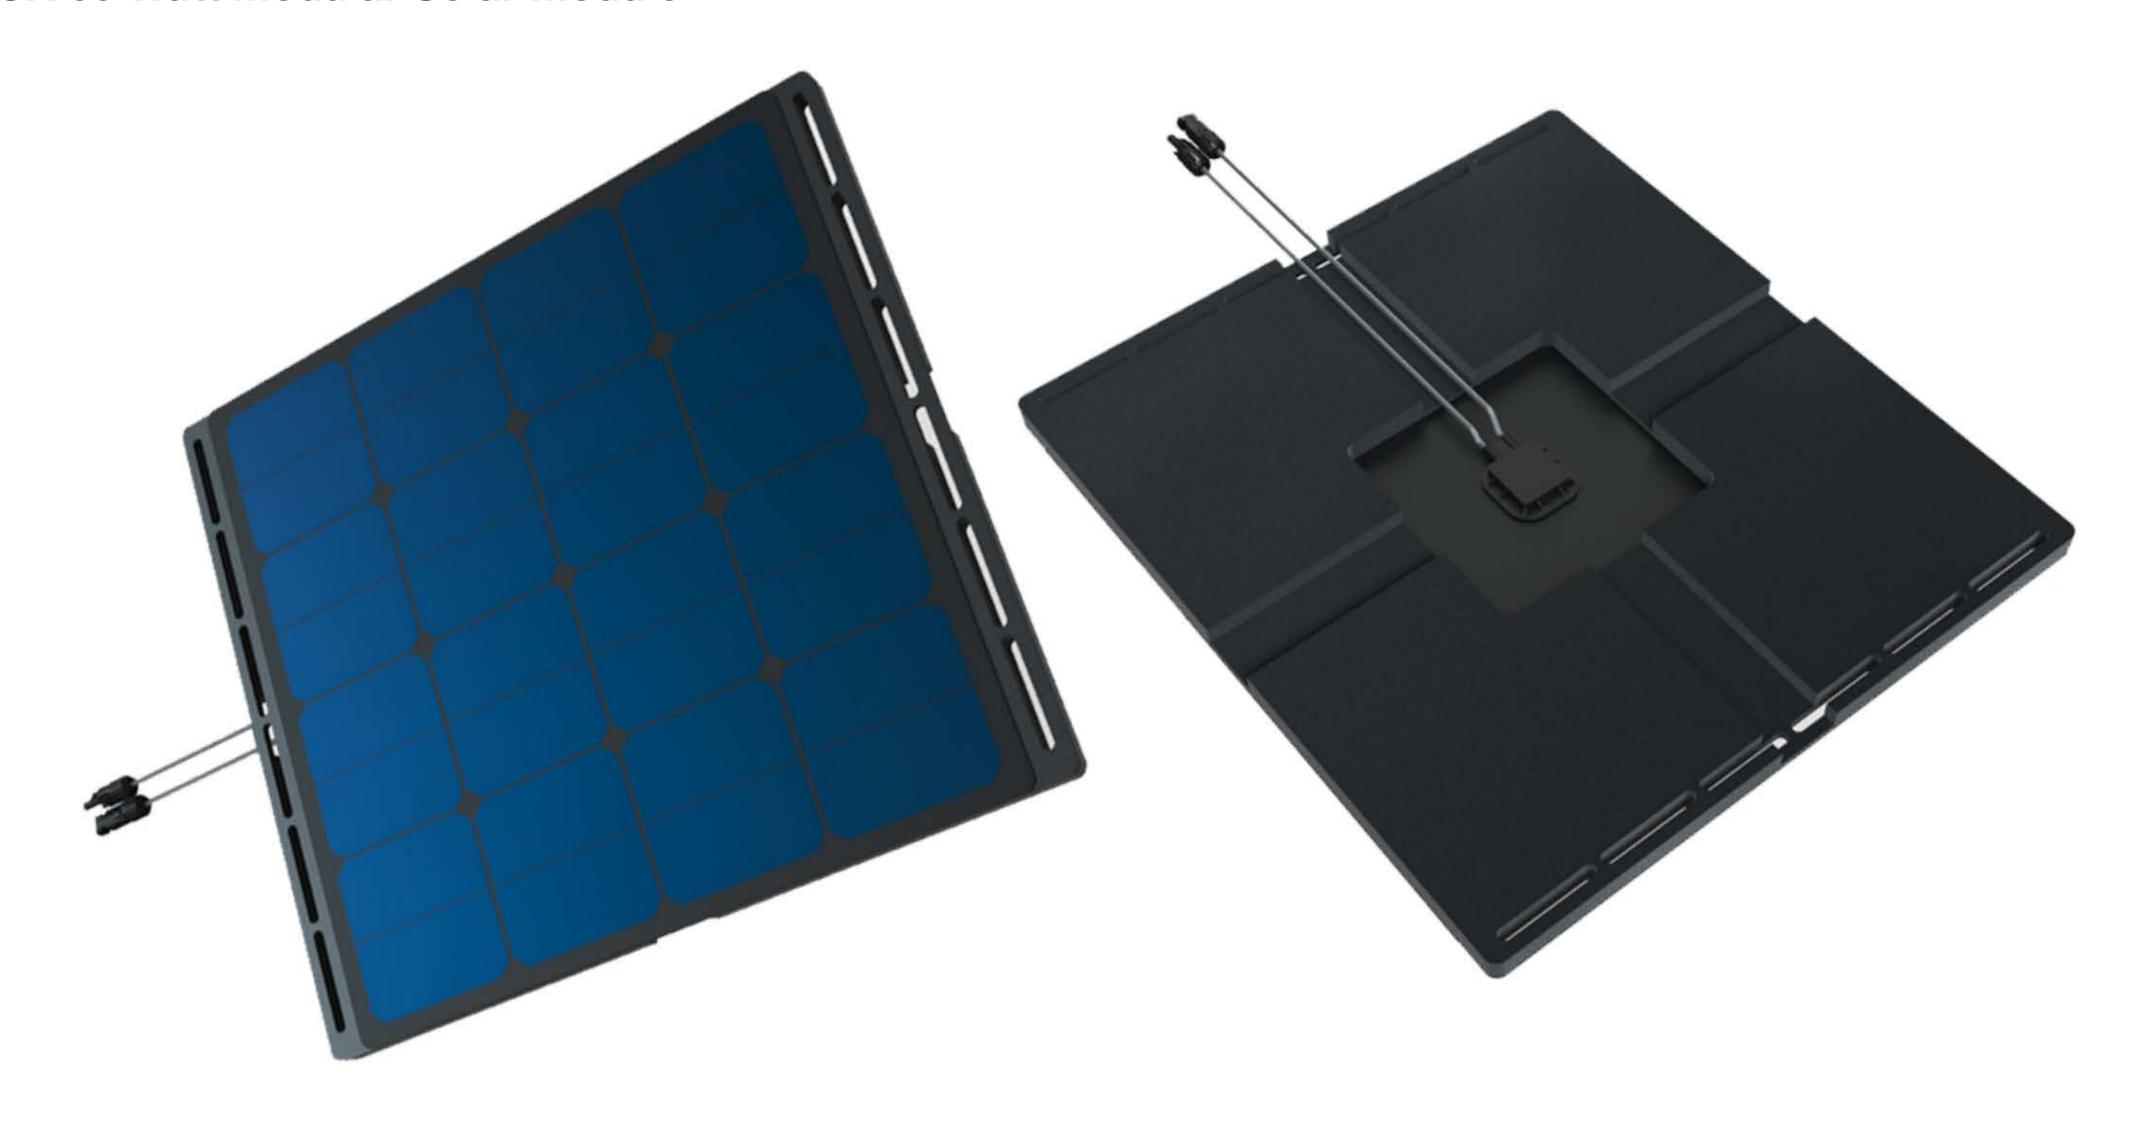

## M BLOX 60 Watt Modular Solar Module

FRONT

Thin, lightweight and durable solar module

Skelatized 5052 aluminum alloy mounting plate

Industrial grade foam for mounting adherence and vibration reduction.