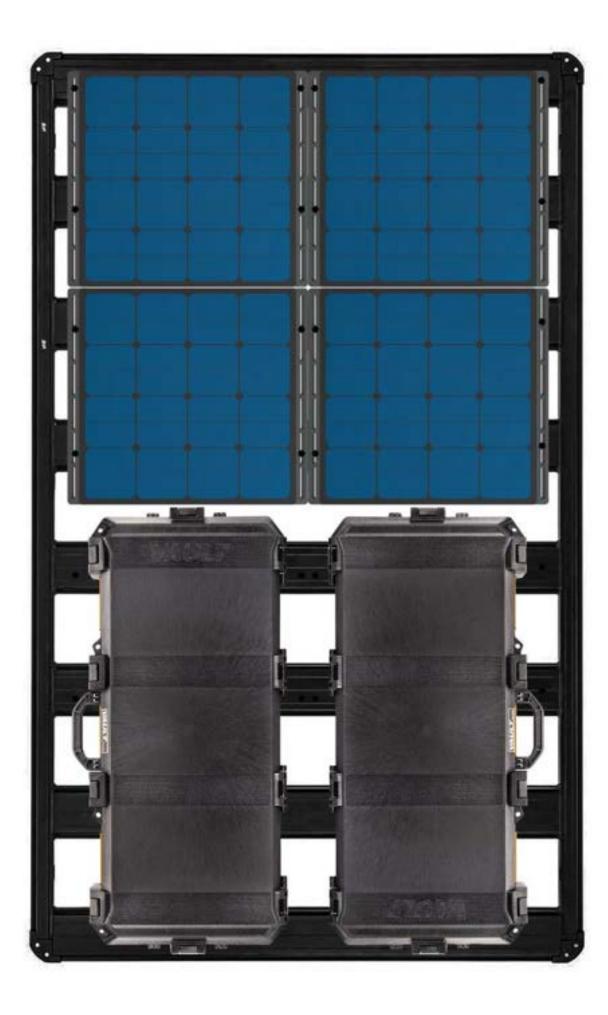

BLOX is a modular solar series concept by XPLOR, creators of the most rugged solar module on the market—a design inspired by the notion that everyone has different needs for solar power and specific mounting space considerations.

Completely configurable and compatible with most slotted cross-bar roof racks. Each solar module is 60 Watts. Start with one or two; increase power by adding more modules as you need. Or remove them temporarily from your rack as the need for space arises. Either way, it's designed to align with your purpose on any trip.

BLOX modules have the same XPLOR promise of quality and rugged-toughness. BLOX solar cells are the same A-grade silicon cells used in our Flex-Si series.