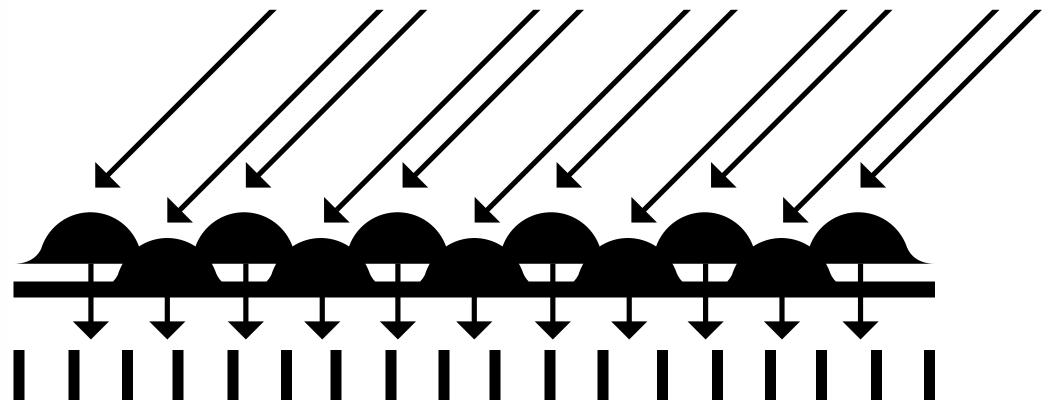

## **ETFE TOP LAMINANT**

The innovative ETFE texture is designed to scatter light, minimizing the amount of reflection from the surface of the panel and maximizing the absorption of light by the solar cells. This translates to a significant boost in overall energy production. Moreover, the use of highly durable ETFE material offers unparalleled protection against harsh weather, UV radiation, corrosion, scratches and ensuring a long-lasting and low maintenance solar module solution.