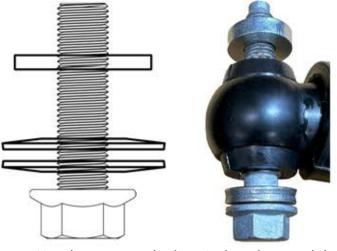

**2.** Use the two supplied conical washers and the 12mm ID thick washer to install the AO/Fox Steering Stabilizer to the passenger side factory location. \*Note the orientation of the conical washers.\* Apply a small drop of the supplied red loctite to the factory bolt and install hand tight.