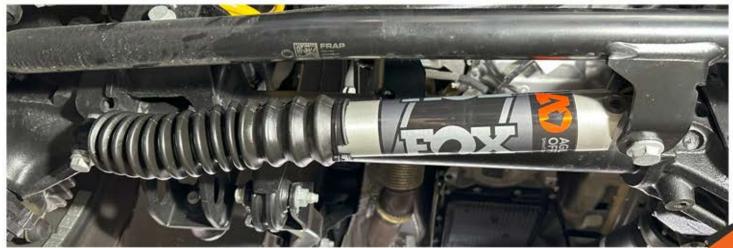

## GENERAL INFORMATION

The AO/Fox Steering Stabilizer for the Ineos Grenadier is valved to soften the steering and improve the driving experience, making your Grenadier easier to control over any terrain. We recommend the steering stabilizer be installed by an authorized AO dealer (refer to agileoffroad.com to find a dealer near you).

## Tools Needed

18mm Socket Wrench 21mm Socket/Wrench (2 required) Torque Wrench

1. The installation of the AO/Fox Steering Stabilizer can be performed with the vehicle on flat ground. Use a 18mm socket/wrench to remove the passenger side bolt. On the driver side, use two 21mm socket/wrenches to remove the nut and bolt. Completely remove the OEM steering stabilizer. The mounting hardware will be re-used.

**2.** Use the two supplied conical washers and the 12mm ID thick washer to install the AO/Fox Steering Stabilizer to the passenger side factory location. \*Note the orientation of the conical washers.\* Apply a small drop of the supplied red loctite to the factory bolt and install hand tight.

**3.** Use the two supplied 15mm ID thick washers to install the AO/Fox steering stabilizer to the driver side factory location. \*Note: It may be necessary to slightly pry open the oem mount to fit the new stabilizer.\* Apply a small drop of the supplied red loctite to the factory bolt and install using the factory nut.