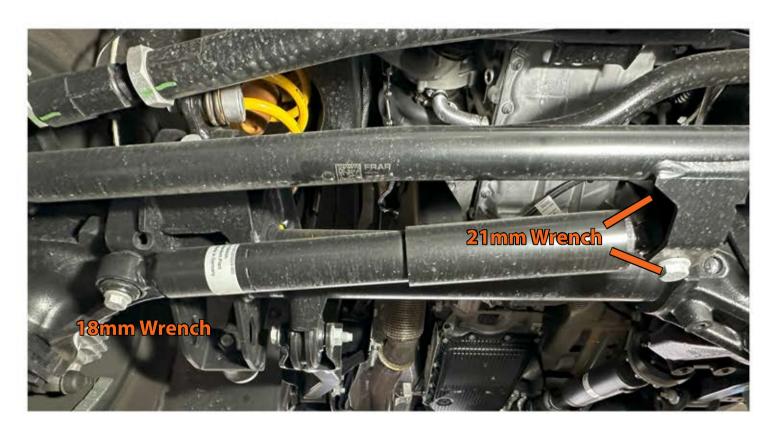

## Tools Needed

18mm Socket Wrench 21mm Socket/Wrench (2 required) Torque Wrench

1. The installation of the AO/Fox Steering Stabilizer can be performed with the vehicle on flat ground. Use a 18mm socket/wrench to remove the passenger side bolt. On the driver side, use two 21mm socket/wrenches to remove the nut and bolt. Completely remove the OEM steering stabilizer. The mounting hardware will be re-used.