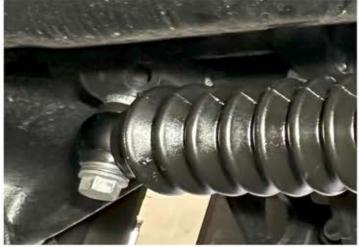

**3.** Use the two supplied 15mm ID thick washers to install the AO/Fox steering stabilizer to the driver side factory location. \*Note: It may be necessary to slightly pry open the oem mount to fit the new stabilizer.\* Apply a small drop of the supplied red loctite to the factory bolt and install using the factory nut.