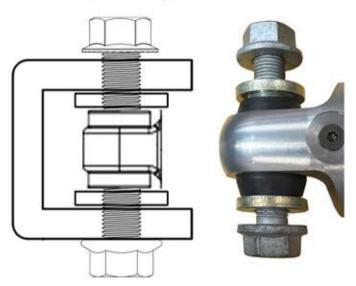

**3.** Use the two supplied 15mm ID thick washers to install the AO/Fox steering stabilizer to the driver side factory location. \*Note: It may be necessary to slightly pry open the oem mount to fit the new stabilizer.\* Apply a small drop of the supplied red loctite to the factory bolt and install using the factory nut.