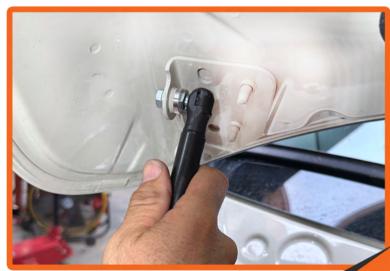

**6.** Assemble the two supplied long 10mm ball studs and aluminum spacer inserts. Add a small drop of red loctite.

**7.** Install ball stud assembly onto the hood hinge using the supplied 5/16" flat washer and flange nut.

**8.** Tighten assembly using two 1/2" wrenches.

9. Install the second ball assembly on the opposite hinge.

**10.** Use a 10mm wrench to remove the front upper fender bolt off both driver and passenger sides.