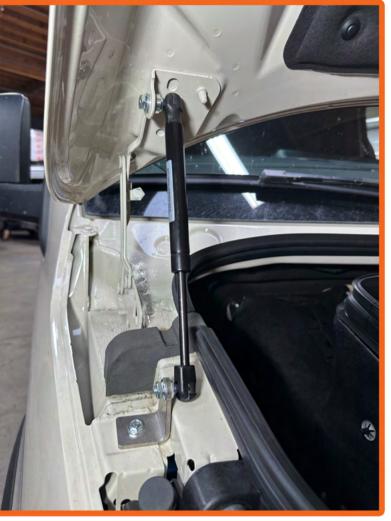

**14.** Install the hood strut by snapping straight onto ball stud. Strut hole must be centered and straight on ball stud for easy installation.

**15.** Install the hood strut to the lower mount.

**16.** Install the hood strut to the opposite side. With both hood struts installed, remove hood prop. Close hood as normal.