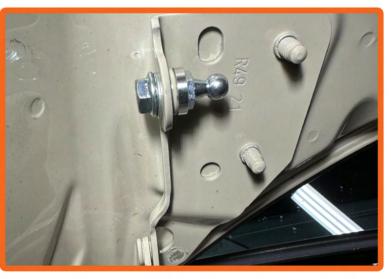

**6.** Assemble the two supplied long 10mm ball studs and aluminum spacer inserts. Add a small drop of red loctite.

**7.** Install ball stud assembly onto the hood hinge using the supplied 5/16" flat washer and flange nut.

**8.** Tighten assembly using two 1/2" wrenches.

9. Install the second ball assembly on the opposite hinge.

**10.** Use a 10mm wrench to remove the front upper fender bolt off both driver and passenger sides.