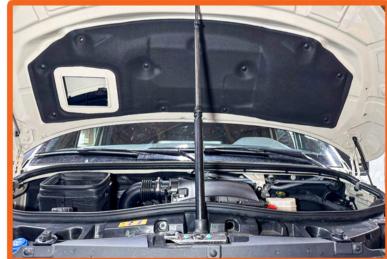

**14.** Install the hood strut by snapping straight onto ball stud. Strut hole must be centered and straight on ball stud for easy installation.

**15.** Install the hood strut to the lower mount.

**16.** Install the hood strut to the opposite side. With both hood struts installed, remove hood prop. Close hood as normal.