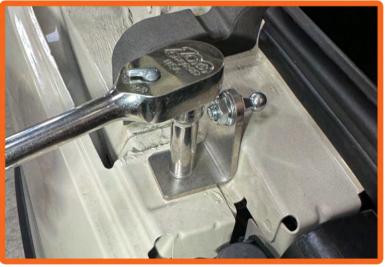

## Tools Needed

10mm Socket/Wrench 1/2" Socket/Wrench (2 Required) Hood Prop Pliers

**1.** Install the short 10mm ball studs onto the L-Brackets as shown. Use a drop of the supplied red loctite. Torque to 13ft lbs.