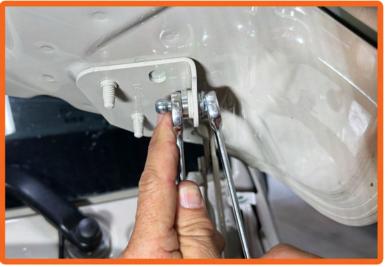

11. Clean area.

**12.** Apply a small drop of red loctite to the supplied 6mm-1 flange bolts and install the L-Bracket assemblies.

**13.** Tighten 6mm-1 flange bolts using a 10mm wrench. Torque to 10 ft lbs.