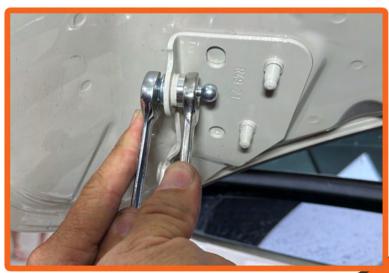

## Tools Needed

10mm Socket/Wrench 1/2" Socket/Wrench (2 Required) Hood Prop Pliers

**1.** Install the short 10mm ball studs onto the L-Brackets as shown. Use a drop of the supplied red loctite. Torque to 13ft lbs.