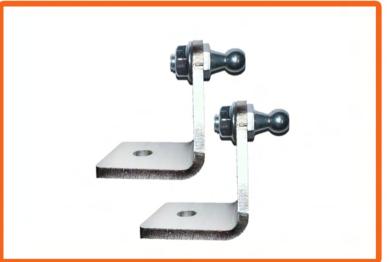

## Tools Needed

10mm Socket/Wrench 1/2" Socket/Wrench (2 Required) Hood Prop Pliers

**1.** Install the short 10mm ball studs onto the L-Brackets as shown. Use a drop of the supplied red loctite. Torque to 13ft lbs.