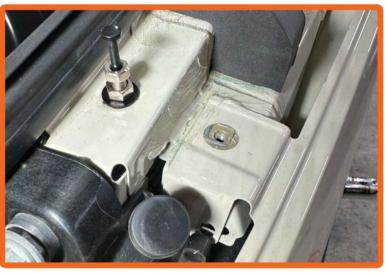

**6.** Assemble the two supplied long 10mm ball studs and aluminum spacer inserts. Add a small drop of red loctite.

**7.** Install ball stud assembly onto the hood hinge using the supplied 5/16" flat washer and flange nut.

**8.** Tighten assembly using two 1/2" wrenches.

9. Install the second ball assembly on the opposite hinge.

**10.** Use a 10mm wrench to remove the front upper fender bolt off both driver and passenger sides.