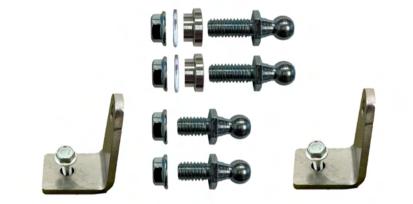

## PARTS INCLUDED

- (2) Custom Length Hood Struts
  (2) Fender L-Brackets
  (2) 6mm-1.00x16mm Flange Bolts
  (2) 10mm Ball Studs Short
- (2) 10mm Ball Studs Long (4) 5/16"-18 Flange Nuts
- (2) 5/16 18 Flange Nu (2) 5/16" Flat Washers
- (2) Aluminum Spacer Inserts
- (1) Red Loctite Capsule