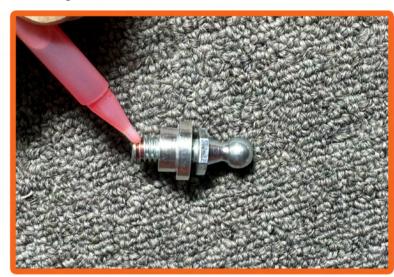

**6.** Assemble the two supplied long 10mm ball studs and aluminum spacer inserts. Add a small drop of red loctite.

**7.** Install ball stud assembly onto the hood hinge using the supplied 5/16" flat washer and flange nut.