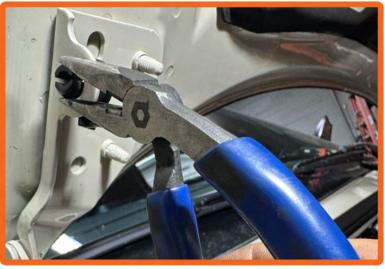

**2.** Use a hood prop to hold the hood up.

3. Release hood support arm from holder.

**4.** Hold the hood support arm with one hand and with the other hand pop the support arm off of the pivot bushing.

**5.** Use needle nose pliers to remove the pivot bushing off hood hinge.