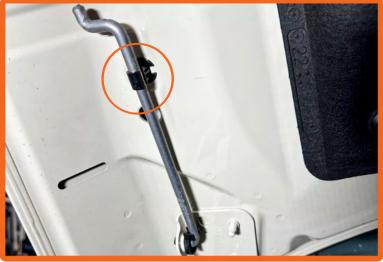

**2.** Use a hood prop to hold the hood up.

3. Release hood support arm from holder.

**4.** Hold the hood support arm with one hand and with the other hand pop the support arm off of the pivot bushing.

**5.** Use needle nose pliers to remove the pivot bushing off hood hinge.