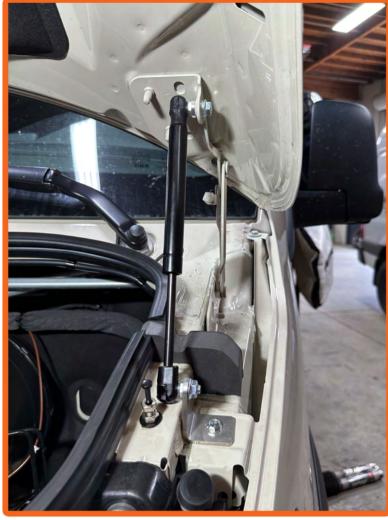

**14.** Install the hood strut by snapping straight onto ball stud. Strut hole must be centered and straight on ball stud for easy installation.

**15.** Install the hood strut to the lower mount.

**16.** Install the hood strut to the opposite side. With both hood struts installed, remove hood prop. Close hood as normal.