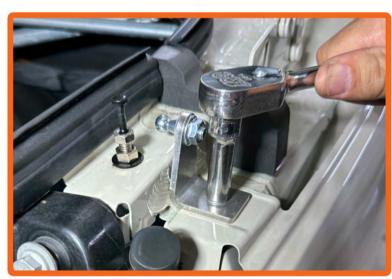

**8.** Tighten assembly using two 1/2" wrenches.

9. Install the second ball assembly on the opposite hinge.

**10.** Use a 10mm wrench to remove the front upper fender bolt off both driver and passenger sides.