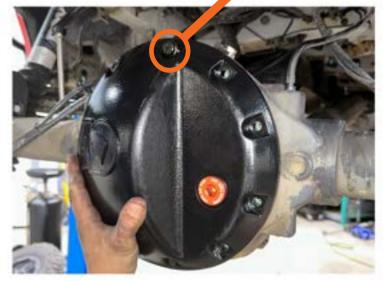

Place AO Diff Cover w/gasket on housing and hand tighten top bolt. Install remaining 9 bolts.

Tighten bolts using a criss-cross sequence. Torque to 22ft lbs.

Re-install factory drain plug.

Use a 3/8" drive ratchet to remove the fill plug.