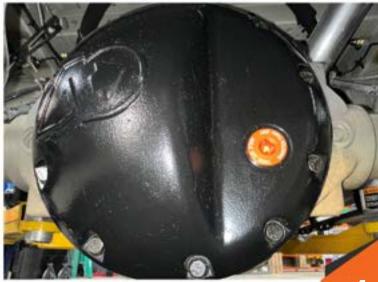

## PARTS INCLUDED

Part # AOR91122(black) AOR911225(orange):

1 x AO Sprinter Diff Cover

1 x Diff Cover Gasket

1 x AO Anodized Fill Plug

12 x Mounting Bolts

Locate the factory drain plug found on the passenger side of the differential.

Place AO Diff Cover w/gasket on housing and hand tighten top bolt. Install remaining 9 bolts.

Tighten bolts using a criss-cross sequence. Torque to 22ft lbs.

Re-install factory drain plug.

Use a 3/8" drive ratchet to remove the fill plug.