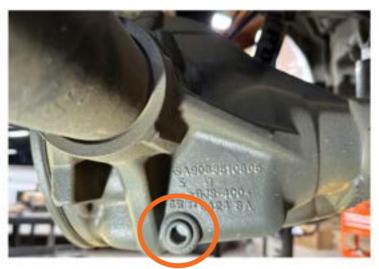

Allow differential to drain for several minutes before removing cover. \*\*The oil will drain out quicker when warm\*\*

## Tools Needed

14mm Allen/Hex Socket (2500 vans)

17mm AllenHex Socket (some 3500 vans)

Gasket Scraper E12 Torx Socket 3/8" Ratchet Driver 13mm Socket

Blue Loctite Drain Pan

Use a 14mm allen/hex socket to remove the drain plug. Have drain pan ready to catch oil.