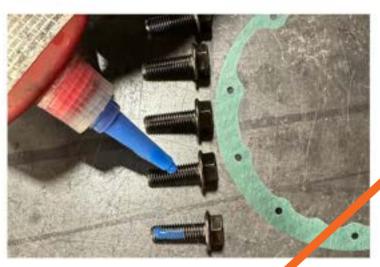

Prep supplied bolts by adding blue loctite. Orient gasket to AO Diff Cover mounting bolt holes.

Place supplied gasket onto AO Diff Cover with letter side facing cover and blank side facing differential. Install one bolt in top hole.