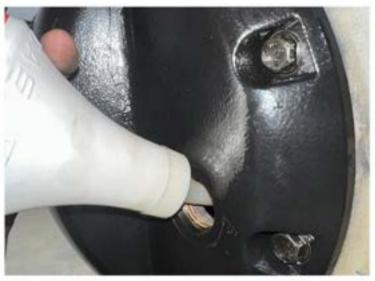

Fill differential with gear oil. Refer to your manual for specific year/model recommendation.

The oil level should be at the bottom of the fill hole.

Use a 3/8" drive ratchet to install fill plug. Tighten until fill plug makes contact with AO Diff Cover.