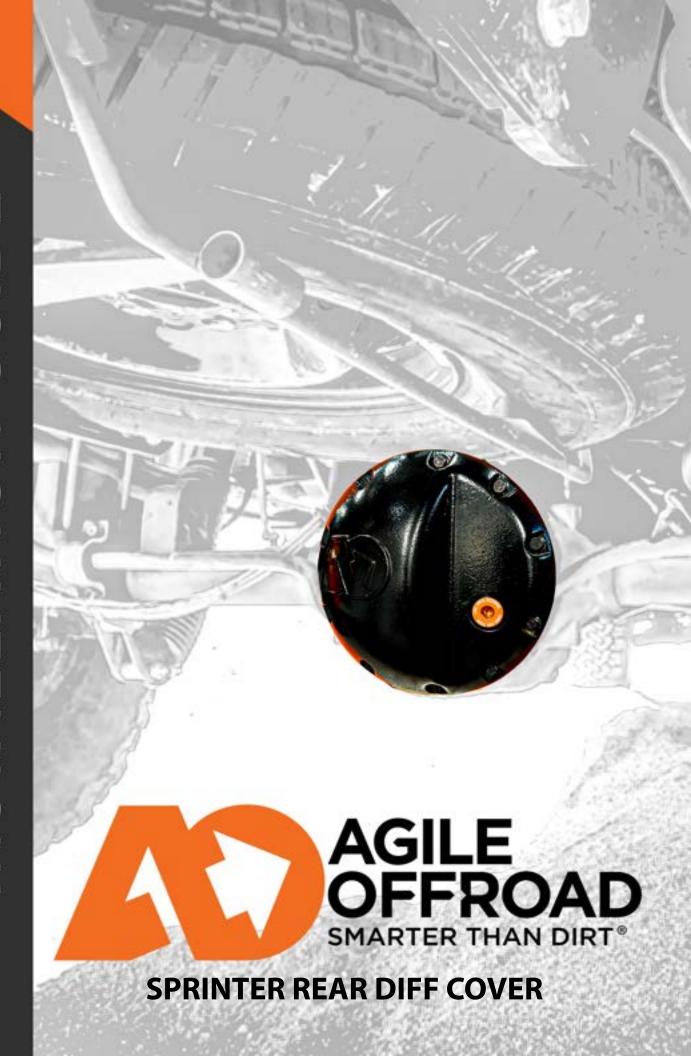

## PARTS INCLUDED

Part # AOR91122(black) AOR911225(orange):

1 x AO Sprinter Diff Cover

1 x Diff Cover Gasket

1 x AO Anodized Fill Plug

12 x Mounting Bolts

Locate the factory drain plug found on the passenger side of the differential.

## Tools Needed

14mm Allen/Hex Socket (2500 vans)

17mm AllenHex Socket (some 3500 vans)

Gasket Scraper E12 Torx Socket 3/8" Ratchet Driver 13mm Socket

Blue Loctite Drain Pan

Use a 14mm allen/hex socket to remove the drain plug. Have drain pan ready to catch oil.