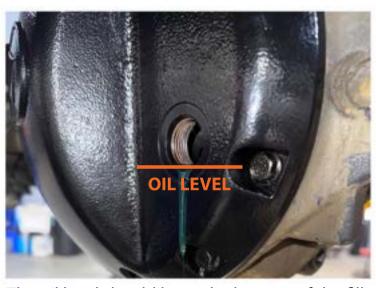

Fill differential with gear oil. Refer to your manual for specific year/model recommendation.

The oil level should be at the bottom of the fill hole.

Use a 3/8" drive ratchet to install fill plug. Tighten until fill plug makes contact with AO Diff Cover.