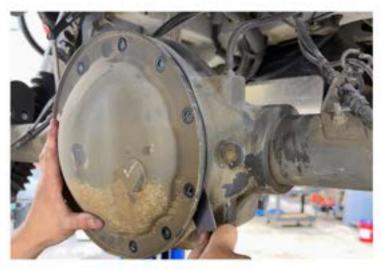

Use an E12 torx socket to remove the 10 differential cover bolts.

Use the gasket scraper to pry the cover off of the differential housing.

Use the gasket scraper to clean off any remaining gasket residue. Wipe clean.