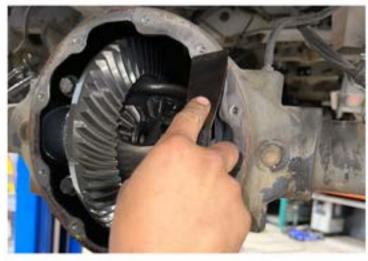

Use an E12 torx socket to remove the 10 differential cover bolts.

Use the gasket scraper to pry the cover off of the differential housing.

Use the gasket scraper to clean off any remaining gasket residue. Wipe clean.