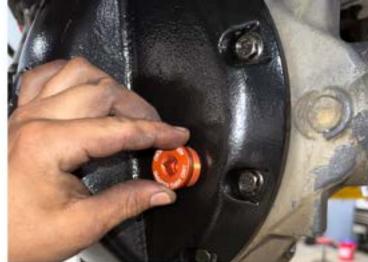

Place AO Diff Cover w/gasket on housing and hand tighten top bolt. Install remaining 9 bolts.

Tighten bolts using a criss-cross sequence. Torque to 22ft lbs.

Re-install factory drain plug.

Use a 3/8" drive ratchet to remove the fill plug.

Fill differential with gear oil. Refer to your manual for specific year/model recommendation.

The oil level should be at the bottom of the fill hole.

Use a 3/8" drive ratchet to install fill plug. Tighten until fill plug makes contact with AO Diff Cover.