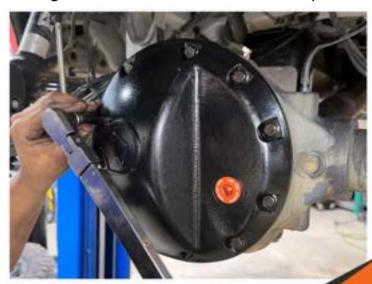

Use an E12 torx socket to remove the 10 differential cover bolts.

Use the gasket scraper to pry the cover off of the differential housing.

Use the gasket scraper to clean off any remaining gasket residue. Wipe clean.