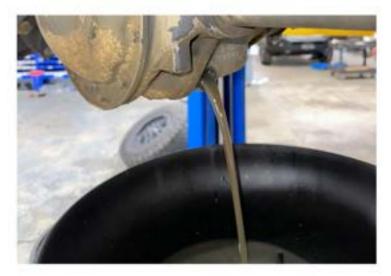

Place AO Diff Cover w/gasket on housing and hand tighten top bolt. Install remaining 9 bolts.

Tighten bolts using a criss-cross sequence. Torque to 22ft lbs.

Re-install factory drain plug.

Use a 3/8" drive ratchet to remove the fill plug.

Fill differential with gear oil. Refer to your manual for specific year/model recommendation.

The oil level should be at the bottom of the fill hole.

Use a 3/8" drive ratchet to install fill plug. Tighten until fill plug makes contact with AO Diff Cover.