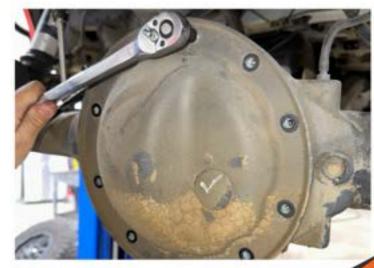

## Tools Needed

14mm Allen/Hex Socket (2500 vans)

17mm AllenHex Socket (some 3500 vans)

Gasket Scraper E12 Torx Socket 3/8" Ratchet Driver 13mm Socket

Blue Loctite Drain Pan

Use a 14mm allen/hex socket to remove the drain plug. Have drain pan ready to catch oil.