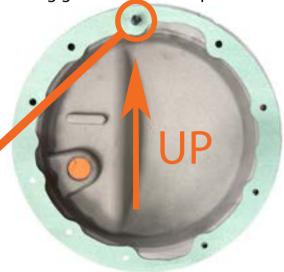

Prep supplied bolts by adding blue loctite. Orient gasket to AO Diff Cover mounting bolt holes.

Place supplied gasket onto AO Diff Cover with letter side facing cover and blank side facing differential. Install one bolt in top hole.

Place AO Diff Cover w/gasket on housing and hand tighten top bolt. Install remaining 9 bolts.

Tighten bolts using a criss-cross sequence. Torque to 22ft lbs.

Re-install factory drain plug.

Use a 3/8" drive ratchet to remove the fill plug.