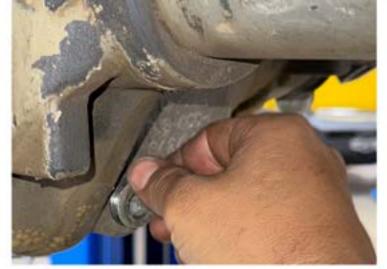

## Tools Needed

14mm Allen/Hex Socket (2500 vans)

17mm AllenHex Socket (some 3500 vans)

Gasket Scraper E12 Torx Socket 3/8" Ratchet Driver 13mm Socket

Blue Loctite Drain Pan

Use a 14mm allen/hex socket to remove the drain plug. Have drain pan ready to catch oil.