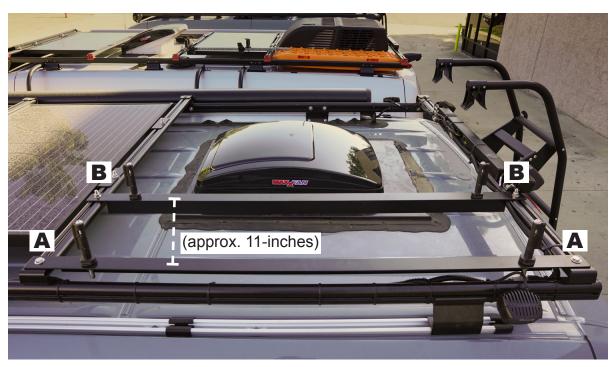

## **Installation Steps**

- 1. Remove the bolts that attach cross bars to the roof rack (marked 'A')
- 2. Manuever cross bars so the supplied carriage bolts can be slid into cross bar track (marked 'B')
- Place carriage bolts approximately 11-inches from the roof rack rail (the width of a MaxTrax) Pro tip: Solar panel mounts may need to be moved slightly to allow carriage bolts to be in proper
  position
- 4. Install MaxTrax mounting pins on supplied roof bracket as shown
- 5. Start with the inner most roof bracket. Mount it to the rack using the carriage bolt, supplied nut & washer hardware. Do not tighten all the way yet.
- 6. Align the holes of the outer roof rack bracket with the roof rack to cross bar bolt holes. Replace the factory bolt (marked 'A') with the longer bolts supplied in the kit. Tighten these bolts completely.
- 7. Mount MaxTrax onto MaxTrax pins. Once everything is lined up tighten both inner bracket bolts. Congratulations your installation is complete.